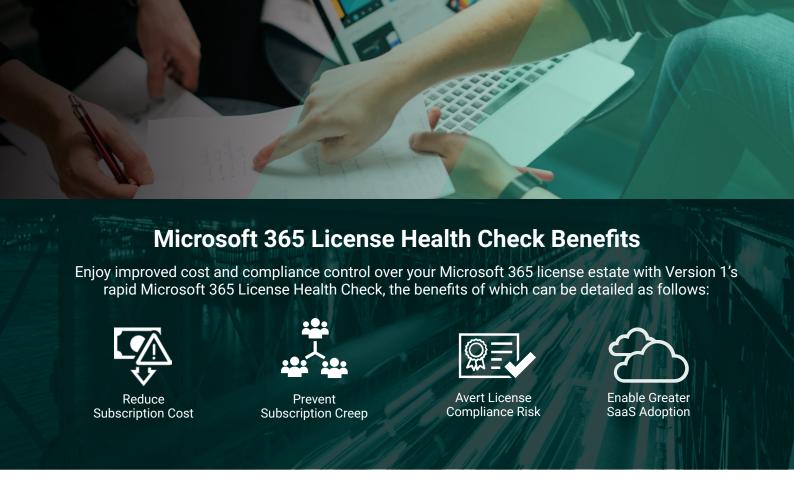

#### Microsoft 365 License Health Check

Using a blend of automated data driven tooling and the expertise of the Version 1 License Optimisation team this rapid Health Check service identifies Microsoft SaaS waste and uncovers license cost optimisation opportunities.

#### Microsoft 365 License Health Check Deliverables

Delivered by Version 1's highly experienced Microsoft License Consultants through tried and tested data gathering, analysis and reporting techniques, the estimated elapsed time for the engagement is approximately 5 working days depending on scale and complexity. Health Check deliverables will include: