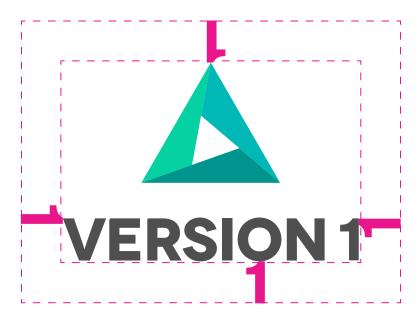

#### **Spacing Consideration**

The minimum padding between the logo and any other design element can be relatively measured by the height of the '1'.