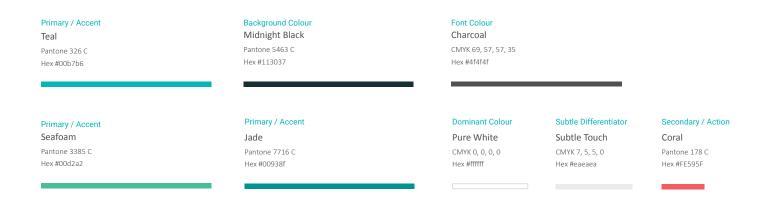

### **Brand Colours**

Below are the colours associated with the Version 1 brand for both print and digital reproduction.